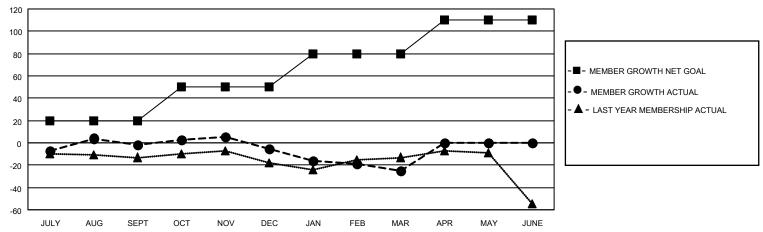

#### GOALS AND ACTUAL MEMBERS CUMULATIVE

| DROPPED CLUBS: 1 |     | 31 CLUBS OF 55 ADDED 1 OR<br>MORE NEW MEMBERS | GENDER DISTRIBUTION                |              |  |
|------------------|-----|-----------------------------------------------|------------------------------------|--------------|--|
|                  |     | WORE NEW WEWBERS                              | MALE                               | 712 (65.56%) |  |
|                  |     |                                               | FEMALE                             | 374 (34.44%) |  |
| DROPPED MEMBERS  |     |                                               | NON BINARY                         | 0 (0.00%)    |  |
|                  |     |                                               | PREFER NOT TO ANSWER               | 0 (0.00%)    |  |
| DECEASED         | 14  |                                               |                                    |              |  |
| CLUB CANCELLED   | 5   | CLICK HERE FOR CUMULATIVE                     | TOTAL FAMILY UNIT MEMBERS          | 143          |  |
| OTHER            | 83  | MEMBERSHIP DATA                               |                                    |              |  |
| TOTAL            | 102 |                                               | FAMILY MEMBERS PAYING HALF DUES 74 |              |  |
|                  |     |                                               |                                    |              |  |